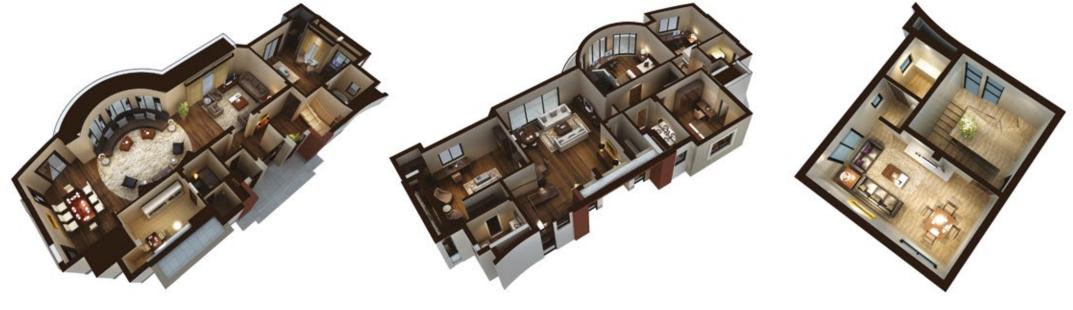

#### **GROUND FLOOR**

#### FIRST FLOOR

 $\begin{array}{rll} \mbox{TWIN VILLA 1}:&\mbox{137} &\mbox{M}^2 \\ \mbox{TWIN VILLA 2}:&\mbox{125.5} &\mbox{M}^2 \end{array}$ 

#### SECOND FLOOR

\*All features, elevations, designs and specifications are subject to change without obligation due to execution variations.