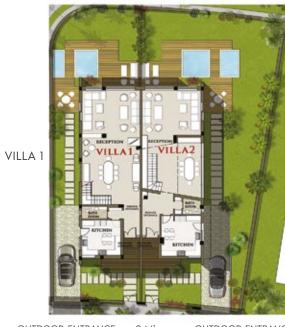

#### **GROUND FLOOR**

## GROUND FLOOR

| OUTDOOR ENTRANCE: | - 9 | M <sup>2</sup> | OUTDOOR ENTRANCE: |
|-------------------|-----|----------------|-------------------|
| INDOOR ENTRANCE:  | 8   | $M^2$          | INDOOR ENTRANCE:  |
| DINING & RECP.:   | 68  | M <sup>2</sup> | DINING & RECP.:   |
| STAIR:            | 6   | M <sup>2</sup> | STAIR:            |
| BATHROOM:         | 4   | M <sup>2</sup> | BATHROOM:         |
| KITCHEN           | 15  | M <sup>2</sup> | KITCHEN           |
|                   |     |                |                   |