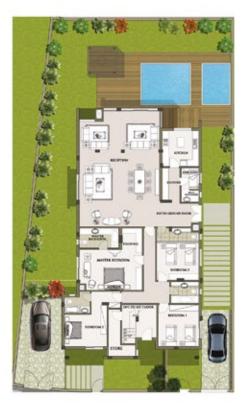

#### CLEO-VILLA A

| POOL                          | 4.00 X 6.00 |
|-------------------------------|-------------|
| RECEPTION                     | 9.70 X 7.50 |
| KITCHEN                       | 3.50 X 3.40 |
| LAUNDRY ROOM                  | 1.65 X 3.10 |
| MAID ROOM                     | 1.70 X 2.00 |
| maid bathroom                 | 1.10 X 1.10 |
| ENT. TO GROUND FLOOR          | 3.70 X 2.20 |
| MASTER BATHROOM               | 3.60 X 1.90 |
| DRESSING                      | 1.90 X 2.00 |
| MASTER BEDROOM                | 5.90 X 3.80 |
| GUEST BATHROOM                | 3.95 X 1.30 |
| BEDROOM 3                     | 3.95 X 3.60 |
| LOBBY                         | 2.40 X 1.90 |
| BATHROOM 2                    | 2.40 X 1.50 |
| BATHROOM 3                    | 2.60 X 2.25 |
| ENT. TO 1 <sup>st</sup> FLOOR | 1.75 X 3.00 |
| BEDROOM 1                     | 3.80 X 3.55 |
| BEDROOM 2                     | 4.00 X 3.00 |
| STORAGE                       | 1.10 X 4.40 |
|                               |             |