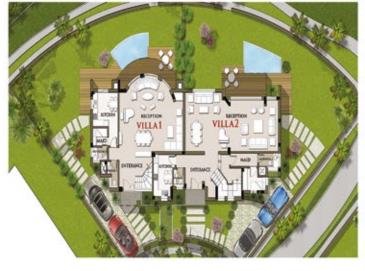

# **SQUARE**

Cleopatra Square

Enter Cleopatra Square through a giant arch representing an opening towards the future, a bridge to modernity, a travel to new frontiers of living. Find youself in a green oasis of elegance, comfort and modernity, created by a harmonic play of two millenarian cultures, Egyptian and Italian. Located in the heart of 6 October, Cleopatra Square has the most up to date modern design that will give you unmatched luxury and comfort: 15 minutes drive from the heart of a buzzing metropolis: Cairo Extremely clean air

Beautiful, natural surroundings and unparalled hillside view Access to the most luxury retail and entertainment facilities 5 minutes from Cleopatra mall, the new retail and entertainment Destination in Egypt, designed by world renown architecture Company design international

A design for each villa that allows for a beautiful view over the hill