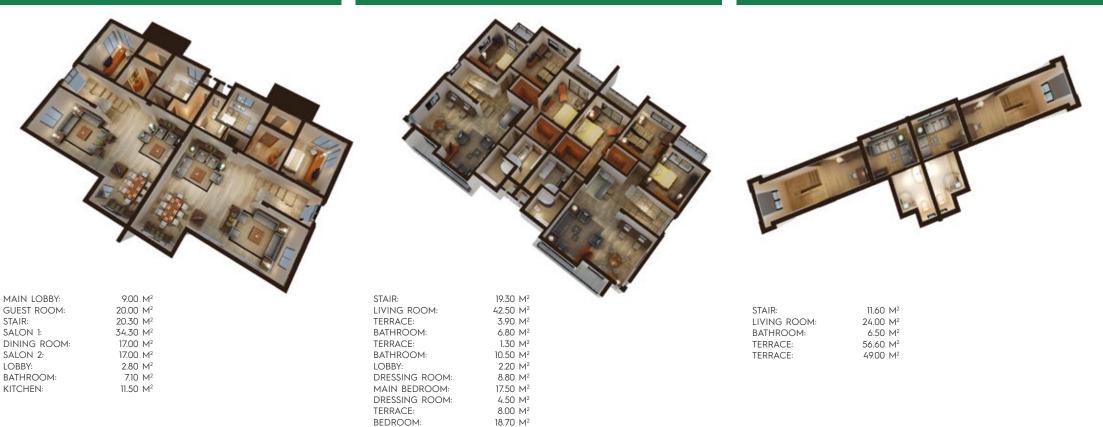

# **SQUARE**

# **SQUARE**

Cleopatra Square

Enter Cleopatra Square through a giant arch representing an opening towards the future, a bridge to modernity, a travel to new frontiers of living. Find youself in a green oasis of elegance, comfort and modernity, created by a harmonic play of two millenarian cultures, Egyptian and Italian. Located in the heart of 6 October, Cleopatra Square has the most up to date modern design that will give you unmatched luxury and comfort: 15 minutes drive from the heart of a buzzing metropolis: Cairo Extremely clean air

Beautiful, natural surroundings and unparalled hillside view Access to the most luxury retail and entertainment facilities 5 minutes from Cleopatra mall, the new retail and entertainment Destination in Egypt, designed by world renown architecture Company design international

A design for each villa that allows for a beautiful view over the hill