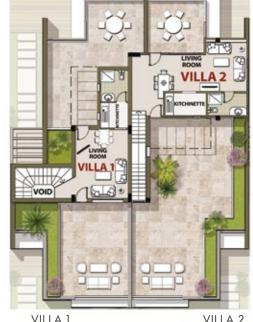

## DAHLIA **WIN VILLA POSITIONS**

#### **GROUND FLOOR**

#### FIRST FLOOR

#### SECOND FLOOR

TWIN VILLA 1 : 56 M<sup>2</sup>

\*All features, elevations, designs and specifications are subject to change without obligation due to execution variations.

VILLA 2

9 M<sup>2</sup>

8 M<sup>2</sup>

6 M<sup>2</sup>

4 M<sup>2</sup>

15 M<sup>2</sup>

68 M<sup>2</sup>

## GROUND FLOOR

| OUTDOOR ENTRANCE: | - 9 | M <sup>2</sup> | OUTDOOR ENTRANCE: |
|-------------------|-----|----------------|-------------------|
| INDOOR ENTRANCE:  | 8   | $M^2$          | INDOOR ENTRANCE:  |
| DINING & RECP.:   | 68  | M <sup>2</sup> | DINING & RECP.:   |
| STAIR:            | 6   | M <sup>2</sup> | STAIR:            |
| BATHROOM:         | 4   | M <sup>2</sup> | BATHROOM:         |
| KITCHEN           | 15  | M <sup>2</sup> | KITCHEN           |
|                   |     |                |                   |