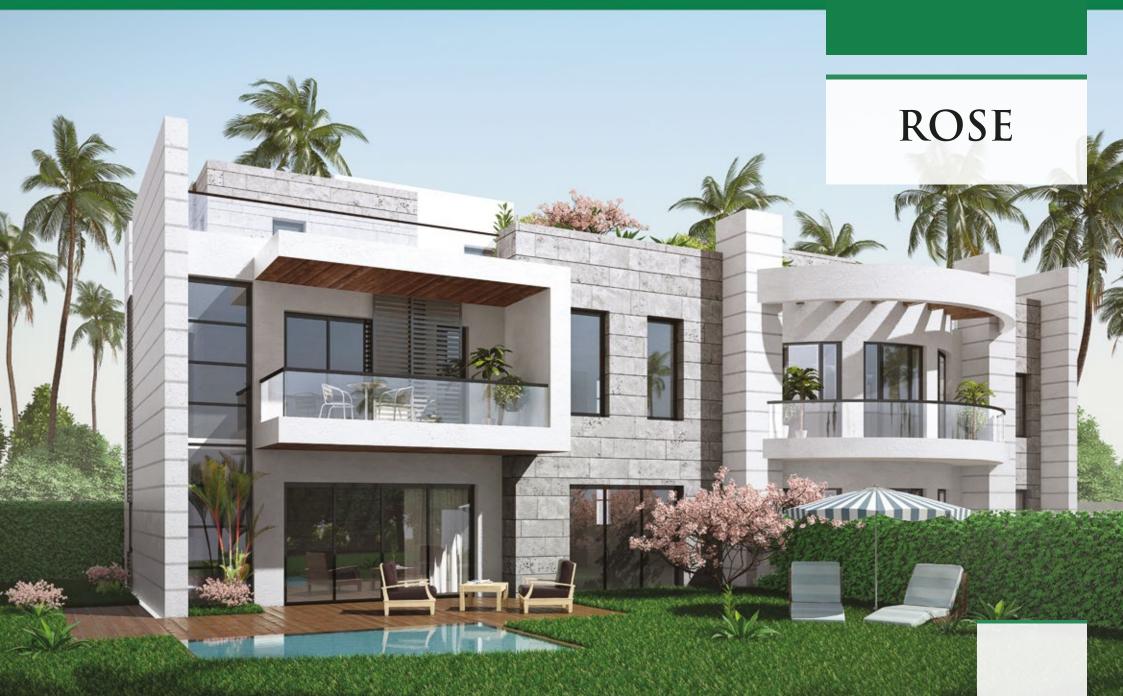

</sup>  |
| BEDROOM 2:       | 17 M <sup>2</sup>  |
| BATHROOM:        | 4.5 M <sup>2</sup> |
| CORRIDOR:        | 14 M <sup>2</sup>  |
| MASTER BEDROOM:  | 17 M <sup>2</sup>  |
| DRESSING :       | 3 M <sup>2</sup>   |
| MASTER BATHROOM: | 6 M <sup>2</sup>   |
| COVERED TERRACE: | 11 M <sup>2</sup>  |
| STAIRS:          | 13 M <sup>2</sup>  |

| VILLA 1     |                   | VILLA 2          |                   |
|-------------|-------------------|------------------|-------------------|
| KITHINETTE: | 3 M <sup>2</sup>  | KITHINETTE:      | 2 M <sup>2</sup>  |
| BATHROOM:   | 2 M <sup>2</sup>  | <b>BATHROOM:</b> | 4 M <sup>2</sup>  |
| STAIRS:     | 6 M <sup>2</sup>  | STAIRS:          | 17 M <sup>2</sup> |
| ROOF:       | 82 M <sup>2</sup> | ROOF:            | 74 M <sup>2</sup> |





# ROSE

#### SEPARATE VILLA POSITIONS

#### NUMBER OF BEDROOMS:

| PLOT AREA:         |  |
|--------------------|--|
| GARDEN AREA:       |  |
| TOTAL FLAT AREA:   |  |
| GROUND FLOOR:      |  |
| FIRST FLOOR:       |  |
| SECOND FLOOR:      |  |
| ROOF TERRACE AREA: |  |

(UP TO) 1250.00 M<sup>2</sup> (UP TO) 1035.00 M<sup>2</sup> 509.10 M<sup>2</sup> 215.00 M<sup>2</sup> 240.60 M<sup>2</sup> 53.50 M<sup>2</sup> 167.70 M<sup>2</sup>

TOTAL FLAT AREA INCLUDES ALL TERRACES & BALCONY, EXCEPT ROOF TERRACE

\*All features, elevations, designs and specifications are subject to change without obligation due to execution variations.

## GROUND FLOOR

FIRST FLOOR

## SECOND FLOOR

20.20 M<sup>2</sup> 5.00 M<sup>2</sup> 3.30 M<sup>2</sup> 26.60 M<sup>2</sup> 167.70 M<sup>2</sup>



|