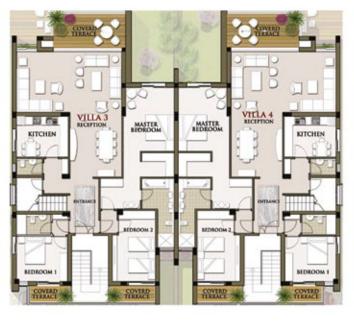

## IRIS CLEO VILLA POSITIONS

| NUMBER OF BEDROOMS:                            | 3                                                                                       |
|------------------------------------------------|-----------------------------------------------------------------------------------------|
| PLOT AREA:<br>GARDEN AREA:<br>TOTAL FLAT AREA: | (up to) 630.00 M <sup>2</sup><br>(Up to) 490.00 M <sup>2</sup><br>344.50 M <sup>2</sup> |
| GROUND FLOOR:<br>CLEO-VILLA 1<br>CLEO-VILLA 2  | 170.50 M²<br>170.50 M²                                                                  |
| FIRST FLOOR:<br>CLEO-VILLA 3                   | 206.70 M <sup>2</sup>                                                                   |

|                        | SECOND FLC                |
|------------------------|---------------------------|
| 1²<br>∕1²              | CLEO-VILLA                |
| <b>∕1</b> <sup>2</sup> | TOTAL AREA:<br>CLEO-VILLA |
| 1 <sup>2</sup>         | CLEO-VILLA<br>CLEO-VILLA  |
| <b>1</b> <sup>2</sup>  | CLEO-VILLA                |

DOR:

| 41.60 M <sup>2</sup>  |
|-----------------------|
| 41.60 M <sup>2</sup>  |
|                       |
|                       |
|                       |
| 170.50 M <sup>2</sup> |
| 170.50 M <sup>2</sup> |
| 248.30 M <sup>2</sup> |
| 248.30 M <sup>2</sup> |
| 240.00 10             |
|                       |

TOTAL FLAT AREA INCLUDES ALL TERRACES & BALCONY, EXCEPT ROOF TERRACE

\*All features, elevations, designs and specifications are subject to change without obligation due to execution variations.

206.70 M<sup>2</sup>

## GROUND FLOOR

CLEO-VILLA 4

| ENTRANCE:       | 9 M <sup>2</sup>  |
|-----------------|-------------------|
| DINING & RECP.: | 52 M <sup>2</sup> |
| KITCHEN:        | 10 M <sup>2</sup> |
| BATHROOM 1:     | 8 M <sup>2</sup>  |
| BEDROOM 1:      | 11 M <sup>2</sup> |
| BEDROOM 2:      | 14 M <sup>2</sup> |
| BATHROOM 2:     | 3 M <sup>2</sup>  |
| MASTER BEDROOM: | 24 M <sup>2</sup> |
| DRESSING:       | 4 M <sup>2</sup>  |
| BATHROOM 3:     | 2 M <sup>2</sup>  |
| LOBBY 1:        | 2 M <sup>2</sup>  |
| LOBBY 2:        | 6 M <sup>2</sup>  |
|                 |                   |

## FIRST FLOOR

| ENTRANCE LOBBY: | 8 M <sup>2</sup>  | BATHROOM 3:     | 2 M <sup>2</sup>  |
|-----------------|-------------------|-----------------|-------------------|
| DINING & RECP.: | 48 M <sup>2</sup> | BATHROOM 1:     | 8 M <sup>2</sup>  |
| KITCHEN:        | 10 M <sup>2</sup> | LOBBY 2:        | 4 M <sup>2</sup>  |
| LOBBY 1:        | 2 M <sup>2</sup>  | LOBBY 3:        | 2 M <sup>2</sup>  |
| BEDROOM 1:      | 11 M <sup>2</sup> | TERRACE 1:      | 14 M <sup>2</sup> |
| BEDROOM 2:      | 14 M <sup>2</sup> | TERRACE 2:      | 2 M <sup>2</sup>  |
| BATHROOM 2:     | 4 M <sup>2</sup>  | TERRACE 3:      | 2 M <sup>2</sup>  |
| MASTER BEDROOM: | 24 M <sup>2</sup> | INTERNAL STAIR: | 6 M <sup>2</sup>  |
| DRESSING:       | 4 M <sup>2</sup>  | ENTRANCE STAIR: | 12 M <sup>2</sup> |
|                 |                   |                 |                   |