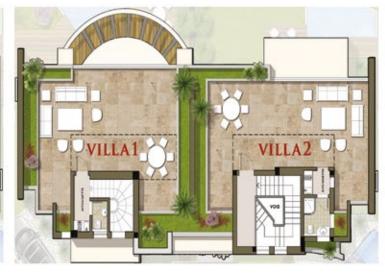

# **SQUARE**

Cleopatra Square

Enter Cleopatra Square through a giant arch representing an opening towards the future, a bridge to modernity, a travel to new frontiers of living. Find youself in a green oasis of elegance, comfort and modernity, created by a harmonic play of two millenarian cultures, Egyptian and Italian. Located in the heart of 6 October, Cleopatra Square has the most up to date modern design that will give you unmatched luxury and comfort: 15 minutes drive from the heart of a buzzing metropolis: Cairo Extremely clean air

Beautiful, natural surroundings and unparalled hillside view Access to the most luxury retail and entertainment facilities 5 minutes from Cleopatra mall, the new retail and entertainment Destination in Egypt, designed by world renown architecture Company design international

A design for each villa that allows for a beautiful view over the hill