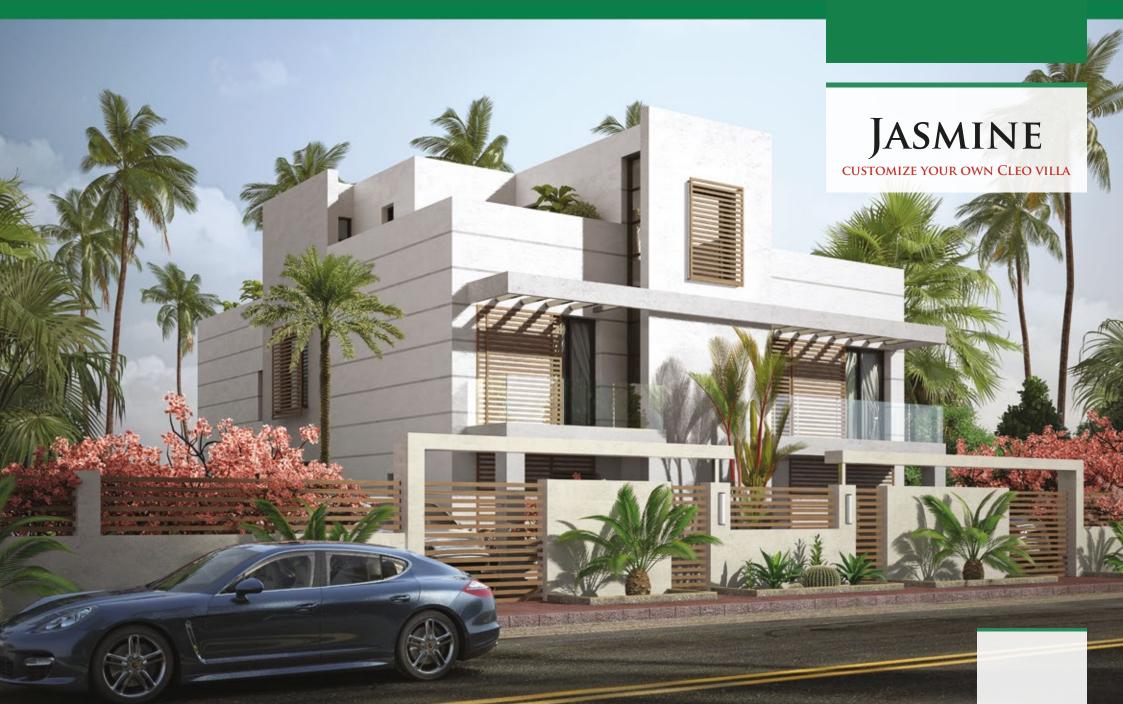

#### IASMINE **CLEO VILLA POSITIONS**

**CLEO-VILLA A** PLOT AREA (Up to) 672 M<sup>2</sup> FOOTPRINT AREA IN GROUND 235 M<sup>2</sup>

#### **CLEO-VILLA B**

FIRST FLOOR AREA (Up to) 268.50 M<sup>2</sup> (INCLUDING TERRACES) ENTRANCE AREA IN GROUND 20 M<sup>2</sup> GARDEN AREA IN GROUND 100 M<sup>2</sup> TERRACES AREA 21 M<sup>2</sup>

\*All features, elevations, designs and specifications are subject to change without obligation due to execution variations.