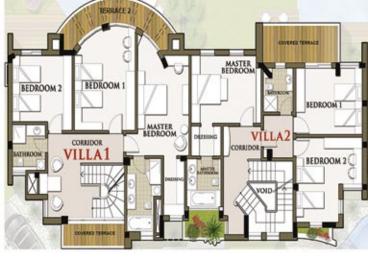

# **SQUARE**

Cleopatra Square

Enter Cleopatra Square through a giant arch representing an opening towards the future, a bridge to modernity, a travel to new frontiers of living. Find youself in a green oasis of elegance, comfort and modernity, created by a harmonic play of two millenarian cultures, Egyptian and Italian. Located in the heart of 6 October, Cleopatra Square has the most up to date modern design that will give you unmatched luxury and comfort: 15 minutes drive from the heart of a buzzing metropolis: Cairo Extremely clean air

Beautiful, natural surroundings and unparalled hillside view Access to the most luxury retail and entertainment facilities 5 minutes from Cleopatra mall, the new retail and entertainment Destination in Egypt, designed by world renown architecture Company design international

A design for each villa that allows for a beautiful view over the hill