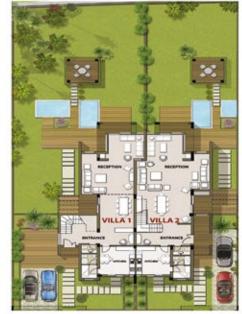

#### GROUND FLOOR

## FIRST FLOOR

## SECOND FLOOR

| VILLA 1           |                   | VILLA 2           |                    |
|-------------------|-------------------|-------------------|--------------------|
| ENTRANCE & LOBBY: | 7 M <sup>2</sup>  | ENTRANCE & LOBBY: | 17 M <sup>2</sup>  |
| RECEPTION:        | 50 M <sup>2</sup> | RECEPTION:        | 59 M <sup>2</sup>  |
| KITCHEN:          | 12 M <sup>2</sup> | KITCHEN:          | 9 M <sup>2</sup>   |
| BATHROOM 1:       | 2 M <sup>2</sup>  | BATHROOM 1:       | 2 M <sup>2</sup>   |
| BATHROOM 2:       | 3 M <sup>2</sup>  | BATHROOM 2:       | 3 M <sup>2</sup>   |
| MAID:             | 3 M <sup>2</sup>  | MAID:             | 9.5 M <sup>2</sup> |
| STAIRS:           | 8 M <sup>2</sup>  | STAIRS:           | 7 M <sup>2</sup>   |