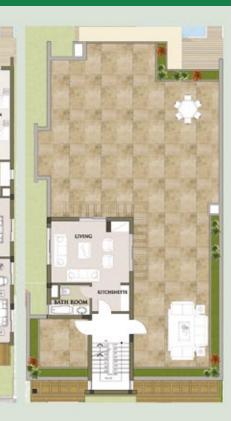

OUND FLOOR          | 3.70 X 2.20 |
| MASTER BATHROOM               | 3.60 X 1.90 |
| DRESSING                      | 1.90 X 2.00 |
| MASTER BEDROOM                | 5.90 X 3.80 |
| GUEST BATHROOM                | 3.95 X 1.30 |
| BEDROOM 3                     | 3.95 X 3.60 |
| LOBBY                         | 2.40 X 1.90 |
| BATHROOM 2                    | 2.40 X 1.50 |
| BATHROOM 3                    | 2.60 X 2.25 |
| ENT. TO 1 <sup>st</sup> FLOOR | 1.75 X 3.00 |
| BEDROOM 1                     | 3.80 X 3.55 |
| BEDROOM 2                     | 4.00 X 3.00 |
| STORAGE                       | 1.10 X 4.40 |
|                               |             |





## CLEO-VILLA B

3.

28

h



TERRACE

BATHROOM

BEDROOM

BEDROOM

BATHROOM

BEDROOM

BATHROOM

KITCHEN

TERRACE

ENTRANCE

RECEPTION







# JASMINE SEPARATE VILLA POSITIONS

#### NUMBER OF BEDROOMS:

| PLOT AREA:         | (UP TO) 980.00 |
|--------------------|----------------|
| GARDEN AREA:       | (UP TO) 780.00 |
| TOTAL FLAT AREA:   | 491.80         |
| GROUND FLOOR:      | 201.00         |
| FIRST FLOOR:       | 240.80         |
| SECOND FLOOR:      | 50.00          |
| ROOF TERRACE AREA: | 154.00         |
|                    |                |

TOTAL FLAT AREA INCLUDES ALL TERRACES & BALCONY, EXCEPT ROOF TERRACE

\*All features, elevations, designs and specifications are subject to change without obligation due to execution variations.

 $\begin{array}{c} \mathsf{M}^2\\ \mathsf{M}^2\\ \mathsf{M}^2\\ \mathsf{M}^2\\ \mathsf{M}^2\\ \mathsf{M}^2\\ \mathsf{M}^2\end{array}$ 

#### **GROUND FLOOR**

## FIRST FLOOR