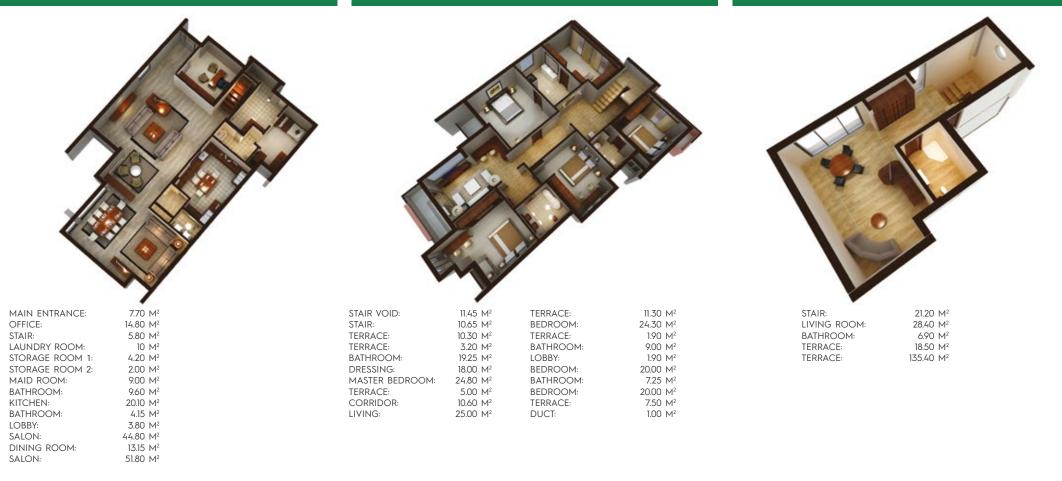

# JASMINE SEPARATE VILLA POSITIONS

#### NUMBER OF BEDROOMS:

| PLOT AREA:         | (UP TO) 980.00 |
|--------------------|----------------|
| GARDEN AREA:       | (UP TO) 780.00 |
| TOTAL FLAT AREA:   | 491.80         |
| GROUND FLOOR:      | 201.00         |
| FIRST FLOOR:       | 240.80         |
| SECOND FLOOR:      | 50.00          |
| ROOF TERRACE AREA: | 154.00         |
|                    |                |

TOTAL FLAT AREA INCLUDES ALL TERRACES & BALCONY, EXCEPT ROOF TERRACE

\*All features, elevations, designs and specifications are subject to change without obligation due to execution variations.

 $\begin{array}{c} \mathsf{M}^2\\ \mathsf{M}^2\\ \mathsf{M}^2\\ \mathsf{M}^2\\ \mathsf{M}^2\\ \mathsf{M}^2\\ \mathsf{M}^2\end{array}$ 