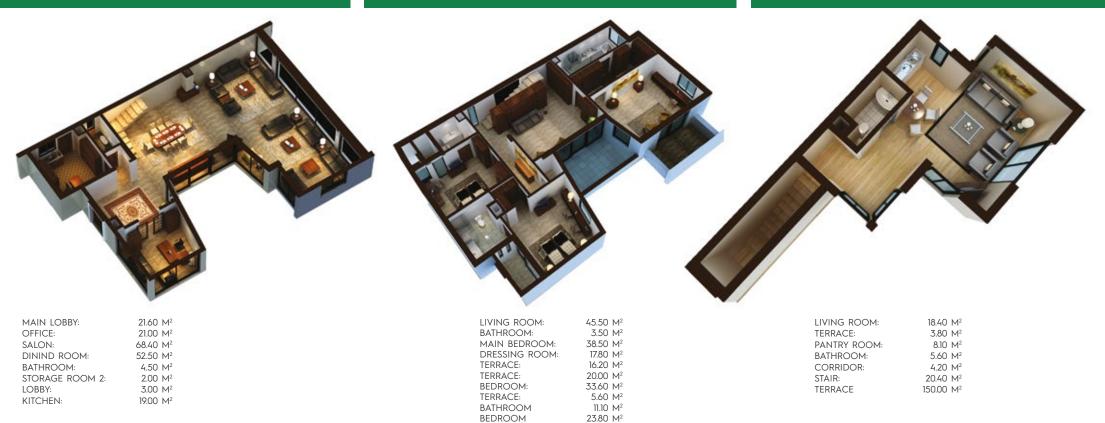

#### **GROUND FLOOR**

#### FIRST FLOOR

#### SECOND FLOOR

TWIN VILLA 1 : 56 M<sup>2</sup>

\*All features, elevations, designs and specifications are subject to change without obligation due to execution variations.

VILLA 2

9 M<sup>2</sup>

8 M<sup>2</sup>

6 M<sup>2</sup>

4 M<sup>2</sup>

15 M<sup>2</sup>

68 M<sup>2</sup>

## GROUND FLOOR

| OUTDOOR ENTRANCE: | - 9 | M <sup>2</sup> | OUTDOOR ENTRANCE: |
|-------------------|-----|----------------|-------------------|
| INDOOR ENTRANCE:  | 8   | $M^2$          | INDOOR ENTRANCE:  |
| DINING & RECP.:   | 68  | M <sup>2</sup> | DINING & RECP.:   |
| STAIR:            | 6   | M <sup>2</sup> | STAIR:            |
| BATHROOM:         | 4   | M <sup>2</sup> | BATHROOM:         |
| KITCHEN           | 15  | M <sup>2</sup> | KITCHEN           |
|                   |     |                |                   |

## FIRST FLOOR

TV ROOM & LOBBY : 28 M<sup>2</sup> MASTER BEDROOM: 16 M<sup>2</sup> DRESSING 1: 7 M<sup>2</sup> BATHROOM 1: 7 M<sup>2</sup> COVERED TERRACE 1: 4 M<sup>2</sup> STAIR : 6 M<sup>2</sup> BEDROOM 1: 11 M<sup>2</sup> BEDROOM 2: 13 M<sup>2</sup> 3 M<sup>2</sup> DRESSING 2: 4 M<sup>2</sup> BATHROOM 2: COVERED TERRACE 2: 9 M<sup>2</sup>

| BRIDGE & LOBBY :   | 15 | M |
|--------------------|----|---|
| MASTER BEDROOM:    | 19 | M |
| DRESSING 1:        | 4  | M |
| BATHROOM 1:        | 4  | M |
| COVERED TERRACE 1: | 4  | M |
| STAIR :            | 4  | M |
| BEDROOM 1:         | 13 | M |
| BEDROOM 2:         | 14 | M |
| DRESSING 2:        | 2  | M |
| BATHROOM 2:        | 4  | M |
| COVERED TERRACE 2: | 9  | M |
| OPEN TERRACE :     | 16 | M |
| VOID ABOVE DINING  | 14 | M |
|                    |    |   |

## SECOND FLOOR

VILLA 1

| LIVING & KITCHENTTE: | 30  | $M^2$ |
|----------------------|-----|-------|
| BATHROOM:            | 3   | $M^2$ |
| TERRRACE:            | 3   | $M^2$ |
| STAIR:               | 6   | $M^2$ |
| ROOF TERRACE:        | 150 | $M^2$ |
|                      |     |       |