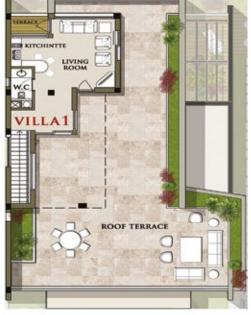

## SECOND FLOOR

VILLA 1

| LIVING & KITCHENTTE: | 30  | $M^2$ |
|----------------------|-----|-------|
| BATHROOM:            | 3   | $M^2$ |
| TERRRACE:            | 3   | $M^2$ |
| STAIR:               | 6   | $M^2$ |
| ROOF TERRACE:        | 150 | $M^2$ |
|                      |     |       |