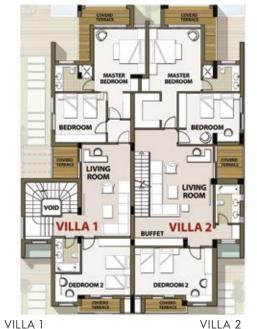

## FIRST FLOOR

| VILLA 1          |                    |
|------------------|--------------------|
| BEDROOM 1:       | 22 M <sup>2</sup>  |
| BEDROOM 2:       | 15 M <sup>2</sup>  |
| BATHROOM:        | 5.5 M <sup>2</sup> |
| CORRIDOR:        | 15 M <sup>2</sup>  |
| MASTER BEDROOM:  | 21 M <sup>2</sup>  |
| DRESSING :       | 4.5 M <sup>2</sup> |
| MASTER BATHROOM: | 9 M <sup>2</sup>   |
| COVERED TERRACE: | 6 M <sup>2</sup>   |
| TERRACE 2:       | 12 M <sup>2</sup>  |
| STAIRS:          | 8 M <sup>2</sup>   |

| VILLA 2          |                    |
|------------------|--------------------|
| BEDROOM 1:       | 16 M <sup>2</sup>  |
| BEDROOM 2:       | 17 M <sup>2</sup>  |
| BATHROOM:        | 4.5 M <sup>2</sup> |
| CORRIDOR:        | 14 M <sup>2</sup>  |
| MASTER BEDROOM:  | 17 M <sup>2</sup>  |
| DRESSING :       | 3 M <sup>2</sup>   |
| MASTER BATHROOM: | 6 M <sup>2</sup>   |
| COVERED TERRACE: | 11 M <sup>2</sup>  |
| STAIRS:          | 13 M <sup>2</sup>  |