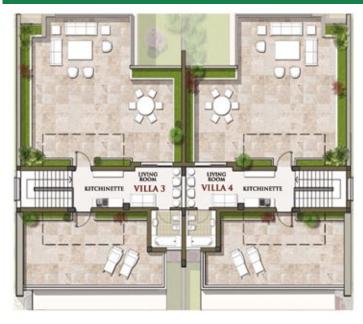

## IRIS CLEO VILLA POSITIONS

| NUMBER OF BEDROOMS:                            | 3                                                                                       |
|------------------------------------------------|-----------------------------------------------------------------------------------------|
| PLOT AREA:<br>GARDEN AREA:<br>TOTAL FLAT AREA: | (up to) 630.00 M <sup>2</sup><br>(Up to) 490.00 M <sup>2</sup><br>344.50 M <sup>2</sup> |
| GROUND FLOOR:<br>CLEO-VILLA 1<br>CLEO-VILLA 2  | 170.50 M²<br>170.50 M²                                                                  |
| FIRST FLOOR:<br>CLEO-VILLA 3                   | 206.70 M <sup>2</sup>                                                                   |

|                        | SECOND FLC                |
|------------------------|---------------------------|
| 1²<br>∕1²              | CLEO-VILLA                |
| <b>∕1</b> <sup>2</sup> | TOTAL AREA:<br>CLEO-VILLA |
| 1 <sup>2</sup>         | CLEO-VILLA<br>CLEO-VILLA  |
| <b>1</b> <sup>2</sup>  | CLEO-VILLA                |

DOR:

| 41.60 M <sup>2</sup>  |
|-----------------------|
| 41.60 M <sup>2</sup>  |
|                       |
|                       |
|                       |
| 170.50 M <sup>2</sup> |
| 170.50 M <sup>2</sup> |
| 248.30 M <sup>2</sup> |
| 248.30 M <sup>2</sup> |
| 240.00 10             |
|                       |

TOTAL FLAT AREA INCLUDES ALL TERRACES & BALCONY, EXCEPT ROOF TERRACE

\*All features, elevations, designs and specifications are subject to change without obligation due to execution variations.

206.70 M<sup>2</sup>

## SECOND FLOOR

| LIVING & KITCHEN: | 18  | $M^2$ |
|-------------------|-----|-------|
| BATHROOM 1:       | 5   | $M^2$ |
| STAIR CASE:       | 8   | $M^2$ |
| ROOF TERRACE:     | 132 | $M^2$ |