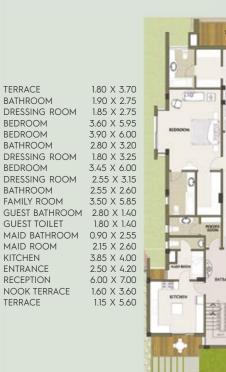

#### CLEO-VILLA A

| POOL                          | 4.00 X 6.00 |
|-------------------------------|-------------|
| RECEPTION                     | 9.70 X 7.50 |
| KITCHEN                       | 3.50 X 3.40 |
| LAUNDRY ROOM                  | 1.65 X 3.10 |
| MAID ROOM                     | 1.70 X 2.00 |
| maid bathroom                 | 1.10 X 1.10 |
| ENT. TO GROUND FLOOR          | 3.70 X 2.20 |
| MASTER BATHROOM               | 3.60 X 1.90 |
| DRESSING                      | 1.90 X 2.00 |
| MASTER BEDROOM                | 5.90 X 3.80 |
| GUEST BATHROOM                | 3.95 X 1.30 |
| BEDROOM 3                     | 3.95 X 3.60 |
| LOBBY                         | 2.40 X 1.90 |
| BATHROOM 2                    | 2.40 X 1.50 |
| BATHROOM 3                    | 2.60 X 2.25 |
| ENT. TO 1 <sup>st</sup> FLOOR | 1.75 X 3.00 |
| BEDROOM 1                     | 3.80 X 3.55 |
| BEDROOM 2                     | 4.00 X 3.00 |
| STORAGE                       | 1.10 X 4.40 |
|                               |             |