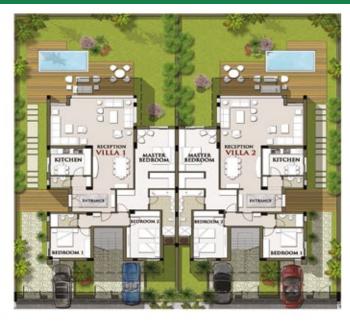

## DAHLIA **WIN VILLA POSITIONS**

#### **GROUND FLOOR**

#### FIRST FLOOR

#### SECOND FLOOR

TWIN VILLA 1 : 56 M<sup>2</sup>

\*All features, elevations, designs and specifications are subject to change without obligation due to execution variations.

VILLA 2

9 M<sup>2</sup>

8 M<sup>2</sup>

6 M<sup>2</sup>

4 M<sup>2</sup>

15 M<sup>2</sup>

68 M<sup>2</sup>

## GROUND FLOOR

| OUTDOOR ENTRANCE: | - 9 | M <sup>2</sup> | OUTDOOR ENTRANCE: |
|-------------------|-----|----------------|-------------------|
| INDOOR ENTRANCE:  | 8   | $M^2$          | INDOOR ENTRANCE:  |
| DINING & RECP.:   | 68  | M <sup>2</sup> | DINING & RECP.:   |
| STAIR:            | 6   | M <sup>2</sup> | STAIR:            |
| BATHROOM:         | 4   | M <sup>2</sup> | BATHROOM:         |
| KITCHEN           | 15  | M <sup>2</sup> | KITCHEN           |
|                   |     |                |                   |