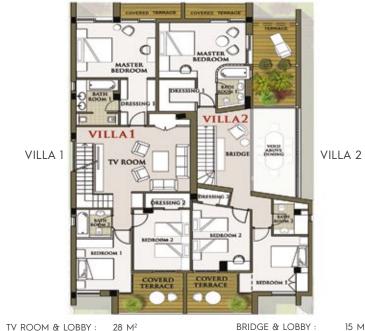

## FIRST FLOOR

TV ROOM & LOBBY : 28 M<sup>2</sup> MASTER BEDROOM: 16 M<sup>2</sup> DRESSING 1: 7 M<sup>2</sup> BATHROOM 1: 7 M<sup>2</sup> COVERED TERRACE 1: 4 M<sup>2</sup> STAIR : 6 M<sup>2</sup> BEDROOM 1: 11 M<sup>2</sup> BEDROOM 2: 13 M<sup>2</sup> 3 M<sup>2</sup> DRESSING 2: 4 M<sup>2</sup> BATHROOM 2: COVERED TERRACE 2: 9 M<sup>2</sup>

| BRIDGE & LOBBY :   | 15 | M |
|--------------------|----|---|
| MASTER BEDROOM:    | 19 | M |
| DRESSING 1:        | 4  | M |
| BATHROOM 1:        | 4  | M |
| COVERED TERRACE 1: | 4  | M |
| STAIR :            | 4  | M |
| BEDROOM 1:         | 13 | M |
| BEDROOM 2:         | 14 | M |
| DRESSING 2:        | 2  | M |
| BATHROOM 2:        | 4  | M |
| COVERED TERRACE 2: | 9  | M |
| OPEN TERRACE :     | 16 | M |
| VOID ABOVE DINING  | 14 | M |
|                    |    |   |