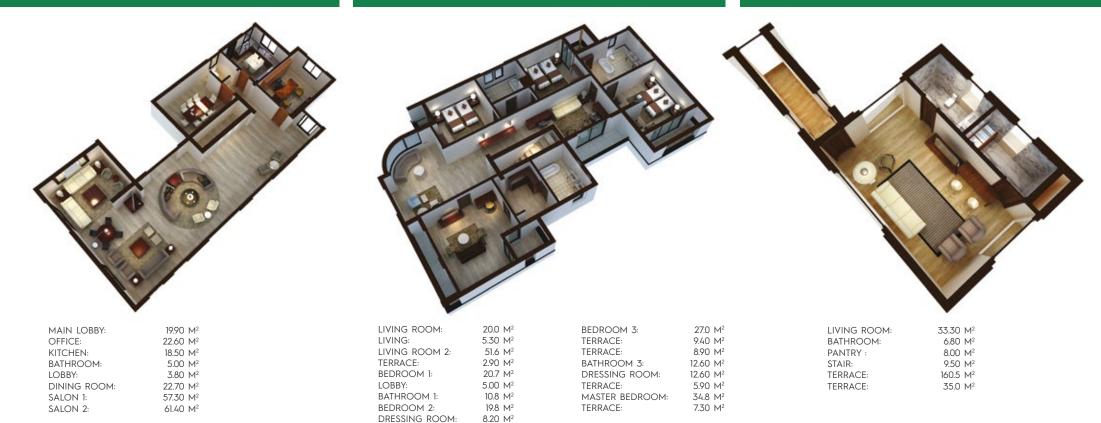

## GROUND FLOOR

## FIRST FLOOR

| MAIN LOBBY:  |  |
|--------------|--|
| OFFICE:      |  |
| STORAGE:     |  |
| STAIRS:      |  |
| LOBBY:       |  |
| TOILET:      |  |
| KITCHEN:     |  |
| DINING ROOM: |  |
| SALON:       |  |

| STAIR:         | 18.80 M <sup>2</sup> |
|----------------|----------------------|
| BEDROOM:       | 20.90 M <sup>2</sup> |
| TERRACE:       | 5.50 M <sup>2</sup>  |
| BATHROOM:      | 10.30 M <sup>2</sup> |
| LOBBY:         | 3.90 M <sup>2</sup>  |
| BEDROOM:       | 27.70 M <sup>2</sup> |
| TERRACE:       | 7.20 M <sup>2</sup>  |
| BATHROOM:      | 9.60 M <sup>2</sup>  |
| DRESSING ROOM: | 6.00 M <sup>2</sup>  |
| CORRIDOR:      | 11.00 M <sup>2</sup> |
| MAIN BEDROOM:  | 21.60 M <sup>2</sup> |
| TERRACE:       | 5.50 M <sup>2</sup>  |
| LIVING ROOM:   | 26.80 M <sup>2</sup> |
| TERRACE:       | 9.50 M <sup>2</sup>  |
|                |                      |

| STAIR:       | 16.80 M <sup>2</sup>  |
|--------------|-----------------------|
| LIVING ROOM: | 27.9 M <sup>2</sup>   |
| BATHROOM:    | 5.30 M <sup>2</sup>   |
| TERRACE:     | 120.00 M <sup>2</sup> |

SECOND FLOOR