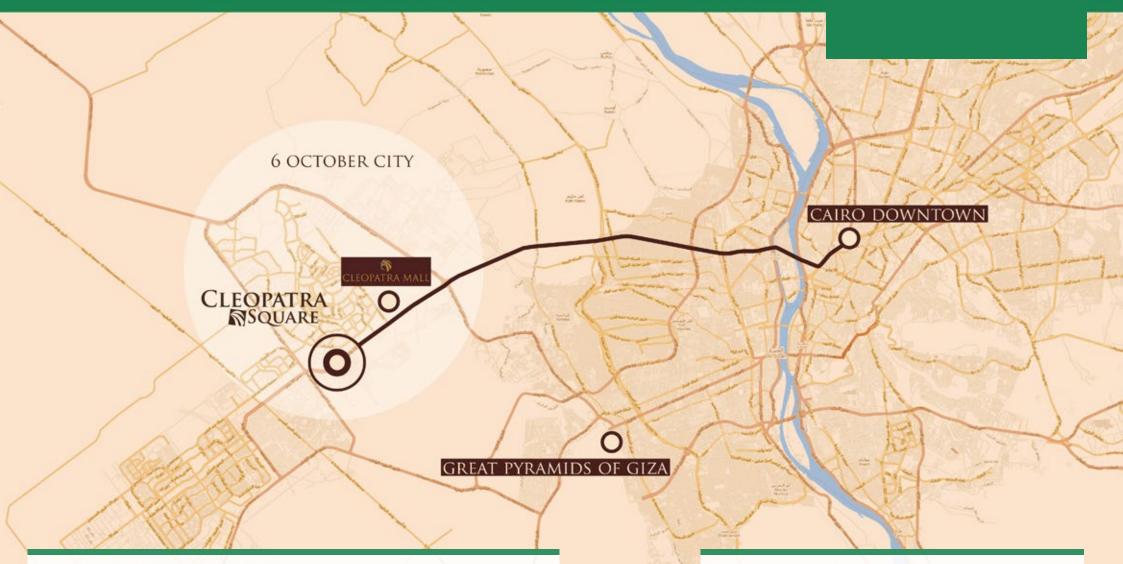

# **SQUARE**

Cleopatra Square

Enter Cleopatra Square through a giant arch representing an opening towards the future, a bridge to modernity, a travel to new frontiers of living. Find youself in a green oasis of elegance, comfort and modernity, created by a harmonic play of two millenarian cultures, Egyptian and Italian. Located in the heart of 6 October, Cleopatra Square has the most up to date modern design that will give you unmatched luxury and comfort: 15 minutes drive from the heart of a buzzing metropolis: Cairo Extremely clean air

Beautiful, natural surroundings and unparalled hillside view Access to the most luxury retail and entertainment facilities 5 minutes from Cleopatra mall, the new retail and entertainment Destination in Egypt, designed by world renown architecture Company design international