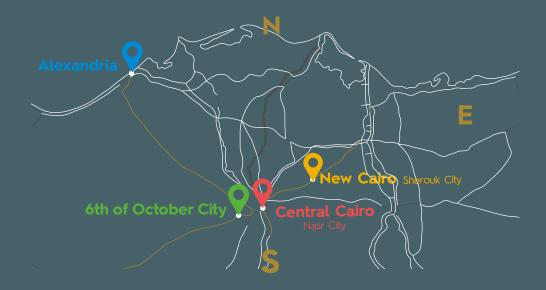

## PROJECT LOCATION

| JASMINE       |
|---------------|
| TULIP         |
| LILA          |
| DAHLIA        |
| ORCHID        |
| ROSE          |
| DAISY         |
| IRIS          |
| Social Health |
| Green Area    |
| Service       |
|               |

## **PROJECT LOCATION**

# **SQUARE**

Cleopatra Square

Enter Cleopatra Square through a giant arch representing an opening towards the future, a bridge to modernity, a travel to new frontiers of living. Find youself in a green oasis of elegance, comfort and modernity, created by a harmonic play of two millenarian cultures, Egyptian and Italian. Located in the heart of 6 October, Cleopatra Square has the most up to date modern design that will give you unmatched luxury and comfort: 15 minutes drive from the heart of a buzzing metropolis: Cairo Extremely clean air

Beautiful, natural surroundings and unparalled hillside view Access to the most luxury retail and entertainment facilities 5 minutes from Cleopatra mall, the new retail and entertainment Destination in Egypt, designed by world renown architecture Company design international

A design for each villa that allows for a beautiful view over the hill