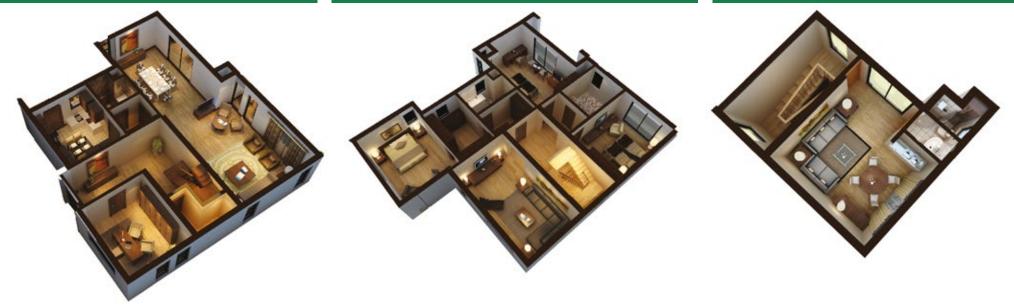

## DAHLIA **WIN VILLA POSITIONS**

#### **GROUND FLOOR**

#### FIRST FLOOR

#### SECOND FLOOR

TWIN VILLA 1 : 56 M<sup>2</sup>

\*All features, elevations, designs and specifications are subject to change without obligation due to execution variations.

VILLA 2

9 M<sup>2</sup>

8 M<sup>2</sup>

6 M<sup>2</sup>

4 M<sup>2</sup>

15 M<sup>2</sup>

68 M<sup>2</sup>

## GROUND FLOOR

| OUTDOOR ENTRANCE: | - 9 | M <sup>2</sup> | OUTDOOR ENTRANCE: |
|-------------------|-----|----------------|-------------------|
| INDOOR ENTRANCE:  | 8   | $M^2$          | INDOOR ENTRANCE:  |
| DINING & RECP.:   | 68  | M <sup>2</sup> | DINING & RECP.:   |
| STAIR:            | 6   | M <sup>2</sup> | STAIR:            |
| BATHROOM:         | 4   | M <sup>2</sup> | BATHROOM:         |
| KITCHEN           | 15  | M <sup>2</sup> | KITCHEN           |
|                   |     |                |                   |

## FIRST FLOOR

TV ROOM & LOBBY : 28 M<sup>2</sup> MASTER BEDROOM: 16 M<sup>2</sup> DRESSING 1: 7 M<sup>2</sup> BATHROOM 1: 7 M<sup>2</sup> COVERED TERRACE 1: 4 M<sup>2</sup> STAIR : 6 M<sup>2</sup> BEDROOM 1: 11 M<sup>2</sup> BEDROOM 2: 13 M<sup>2</sup> 3 M<sup>2</sup> DRESSING 2: 4 M<sup>2</sup> BATHROOM 2: COVERED TERRACE 2: 9 M<sup>2</sup>

| BRIDGE & LOBBY :   | 15 | M |
|--------------------|----|---|
| MASTER BEDROOM:    | 19 | M |
| DRESSING 1:        | 4  | M |
| BATHROOM 1:        | 4  | M |
| COVERED TERRACE 1: | 4  | M |
| STAIR :            | 4  | M |
| BEDROOM 1:         | 13 | M |
| BEDROOM 2:         | 14 | M |
| DRESSING 2:        | 2  | M |
| BATHROOM 2:        | 4  | M |
| COVERED TERRACE 2: | 9  | M |
| OPEN TERRACE :     | 16 | M |
| VOID ABOVE DINING  | 14 | M |
|                    |    |   |

## SECOND FLOOR

VILLA 1

| LIVING & KITCHENTTE: | 30  | $M^2$ |
|----------------------|-----|-------|
| BATHROOM:            | 3   | $M^2$ |
| TERRRACE:            | 3   | $M^2$ |
| STAIR:               | 6   | $M^2$ |
| ROOF TERRACE:        | 150 | $M^2$ |
|                      |     |       |